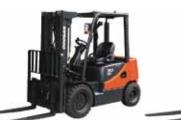

# LPG Trucks

∎ 1.5t-2.ot В 2.4 litre/34kW 🔶 500mm G15/18S-5, G20SC-5

∎ 2.ot-3.ot ₽ 2.4 litre/49kW 🔶 500mm G20/25/30E-5

∎ 2.ot-3.5t ₽ 2.4 litre/5okW 🔶 500mm G20/25/30/33P-5, G35C-5

∎ 2.ot-3.ot ₽ 2.4 litre/50kW 🔶 500mm G20/25/30G

∎ 3.5t-5.5t ₽ 4.3 litre/70kW 🔶 6oomm G35/40/45S-5, G50/55C-5