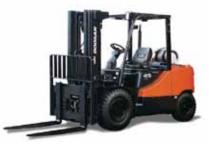

# **Diesel Trucks**

∎ 1.5t-2.ot 🗈 2.4 litre/34kW ✤ 500mm D15/18S-5, D20SC-5

∎ 2.0t-3.5t ₽ 2.4 litre/46kW 🔶 500mm D20/25/30/33S-7, D35C-7

∎ 2.0t-3.5t ₽ 3.0 litre/34kW 🔶 500mm D20/25/30/33S-5, D35C-5

∎ 2.ot-3.ot ₽ 3.o litre/34kW 🔶 500mm D20/25/30G

∎ 3.5t-5.5t ₽ 3.4 litre/55, 74kW 🔶 6oomm D35/40/45S-7, D50/55C-7