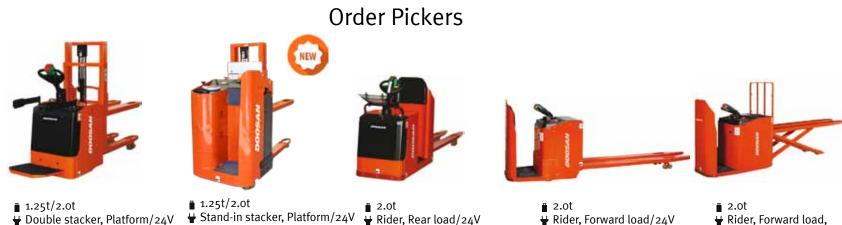

🛚 1.4t-2.0t 🔶 6oomm LEDS14/16/20

🛯 1.6t 🖞 Initial lift, Platform/24V 🔶 6oomm LEDS16IP

∎ 1.25t/2.0t 🔶 6oomm LEDD20MP

🔶 1200mm

LEKF20

🛾 2.0t 🖞 Rider, Side protect/24V 🔶 6oomm LEDH20MP-S

📱 4.ot-5.ot ₩ Walkie, Middle drive/24V 🔶 1200mm LEDH40/50

🔶 6oomm

LEFD12.5/20

🖶 Rider, Forward load/24V 🔶 1200mm LEKH20

🚽 Rider, Forward load, Scissor/24V 🔶 1200mm LEKX20