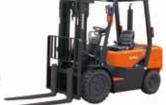

corded the longest business history since its inauguration in 1896, but has grown at its most rapid pace for the past 10 years.

## Doosan-the global Infrastructure Support Business (ISB) company

Doosan is creating 90% or more of its sales in ISB Business through vigorous reorganization of business portfolio since 1998. The past 70% of business has concentrated on consumer goods, but we have successfully transformed our business DNA to the infrastructure support business that constructs and reinforces social infrastructure.



Energy, Casting & Forgings, Construction & Engineering, Construction Equipment, Engines, Equipment, Industrial Vehicle

# **Diesel Trucks**



∎ 1.5t-2.ot 🗈 2.4 litre/34kW ✤ 500mm D15/18S-5, D20SC-5



∎ 2.0t-3.5t ₽ 2.4 litre/46kW 🔶 500mm D20/25/30/33S-7, D35C-7









∎ 2.0t-3.5t ₽ 3.0 litre/34kW 🔶 500mm D20/25/30/33S-5, D35C-5

∎ 2.ot-3.ot ₽ 3.o litre/34kW 🔶 500mm D20/25/30G

∎ 3.5t-5.5t ₽ 3.4 litre/55, 74kW 🔶 6oomm D35/40/45S-7, D50/55C-7



# LPG Trucks



∎ 1.5t-2.ot В 2.4 litre/34kW 🔶 500mm G15/18S-5, G20SC-5



∎ 2.ot-3.ot ₽ 2.4 litre/49kW 🔶 500mm G20/25/30E-5



∎ 2.ot-3.5t ₽ 2.4 litre/5okW 🔶 500mm G20/25/30/33P-5, G35C-5



∎ 2.ot-3.ot ₽ 2.4 litre/50kW 🔶 500mm G20/25/30G



∎ 3.5t-5.5t ₽ 4.3 litre/70kW 🔶 6oomm G35/40/45S-5, G50/55C-5

# LPG Trucks (Cushion Tyres)



∎ 1.5t-2.ot В 2.4 litre/34kW 🔶 500mm GC15/18S-5, GC20SC-5



∎ 2.ot-3.3t ₽ 2.4 litre/49kW + 500mm/600mm (GC33E-5) GC20/25/33E-5



∎ 2.ot-3.3t ₽) 2.4 litre/50kW + 500mm/600mm (GC33P-5) GC20/25/30/33P-5



🛾 3.5t-4.ot 🗈 4.3 litre/70kW 🔶 500mm GC35/40S-5



🛚 4.5t-5.5t 🗈 4.3 litr