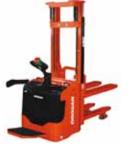

∎ 4.ot-5.5t ₽ 4.3 litre/70kW 🔶 500mm G40/45/50/55SC-5

🛛 6.ot-7.ot 🖥 4.3 litre/69kW 🔶 6oomm G60/70S-5

Stackers

🛚 1.4t-1.6t

🔶 6oomm

BR14/16JW-5

Sitting type/48V

🛯 1.0t-1.6t 🖶 Compact walkie/24V 🔶 6oomm LEDS10/12.5/14/16C

🛚 1.4t-2.0t 🔶 6oomm LEDS14/16/20

🛯 1.6t 🖞 Initial lift, Platform/24V 🔶 6oomm LEDS16IP

∎ 1.25t/2.0t 🔶 6oomm LEDD20MP