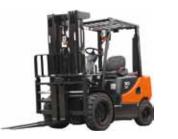

# **Diesel Trucks**

∎ 1.5t-2.ot 🗈 2.4 litre/34kW ✤ 500mm D15/18S-5, D20SC-5

∎ 2.0t-3.5t ₽ 2.4 litre/46kW 🔶 500mm D20/25/30/33S-7, D35C-7

∎ 2.0t-3.5t ₽ 3.0 litre/34kW 🔶 500mm D20/25/30/33S-5, D35C-5

∎ 2.ot-3.ot ₽ 3.o litre/34kW 🔶 500mm D20/25/30G

∎ 3.5t-5.5t ₽ 3.4 litre/55, 74kW 🔶 6oomm D35/40/45S-7, D50/55C-7