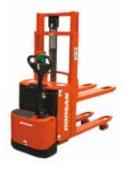

∎ 4.ot-5.5t ₽ 4.3 litre/70kW 🔶 500mm G40/45/50/55SC-5

🛛 6.ot-7.ot 🖥 4.3 litre/69kW 🔶 6oomm G60/70S-5

Stackers

🛚 1.4t-1.6t

🔶 6oomm

BR14/16JW-5

Sitting type/48V

🛯 1.0t-1.6t 🖶 Compact walkie/24V 🔶 6oomm LEDS10/12.5/14/16C

🛚 1.4t-2.0t 🔶 6oomm LEDS14/16/20

🛯 1.6t 🖞 Initial lift, Platform/24V 🔶 6oomm LEDS16IP

∎ 1.25t/2.0t 🔶 6oomm LEDD20MP