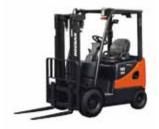

# Electric Trucks

∎ 1.3t-1.6t ₩ 3Wheel/24V 🔶 500mm B13/15/16R-5

Reach Trucks

🛾 1.5t-2.0t 4Wheel/48V 🔶 500mm B15/18S-5

∎ 1.5t-2.ot ₩ 3Wheel/48V 🔶 500mm B15/18/20T-7, B18/20TL-7

∎ 1.6t-2.ot ₩ 4Wheel/48V 🔶 500mm B16/18/20X-7