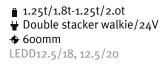

🛚 1.4t-2.0t 🔶 6oomm LEDS14/16/20

🛯 1.6t 🖞 Initial lift, Platform/24V 🔶 6oomm LEDS16IP

∎ 1.25t/2.0t 🔶 6oomm LEDD20MP