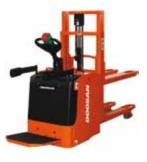

∎ 4.ot-5.5t ₽ 4.3 litre/70kW 🔶 500mm G40/45/50/55SC-5

🛛 6.ot-7.ot 🖥 4.3 litre/69kW 🔶 6oomm G60/70S-5

Stackers

🛚 1.4t-1.6t

🔶 6oomm

BR14/16JW-5

Sitting type/48V

🛯 1.0t-1.6t 🖶 Compact walkie/24V 🔶 6oomm LEDS10/12.5/14/16C

🛚 1.4t-2.0t 🔶 6oomm LEDS14/16/20

🛯 1.6t 🖞 Initial lift, Platform/24V 🔶 6oomm LEDS16IP

∎ 1.25t/2.0t 🔶 6oomm LEDD20MP